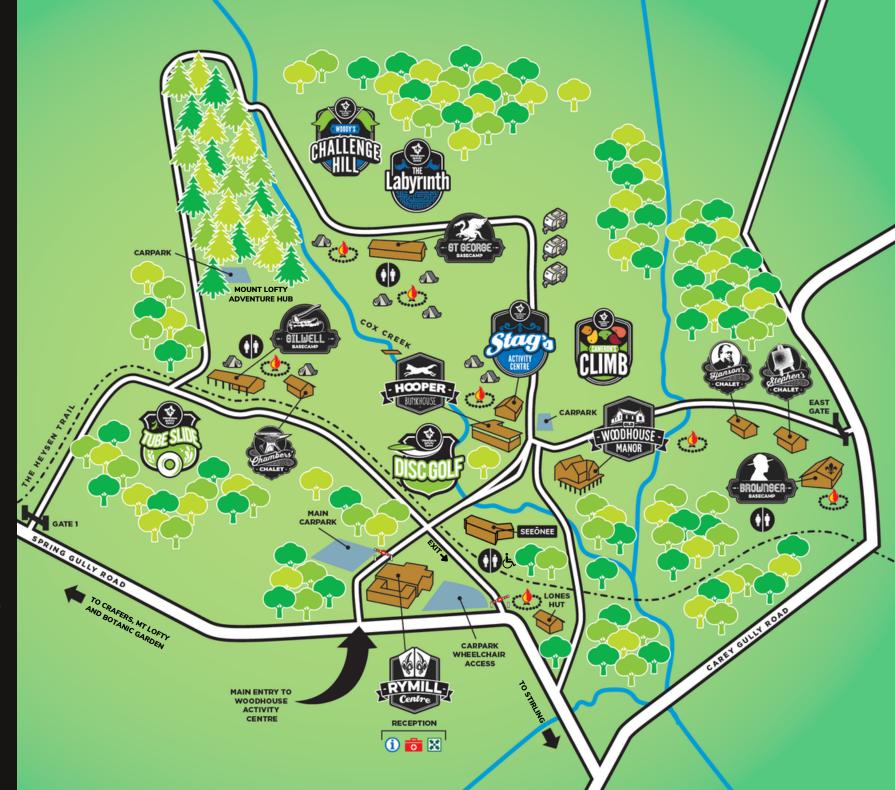

## **WOODY'S CHALLENGE HILL:**

Crawl, climb, swing and splash your way around 30 obstacles following directional arrows and safety instructions. **60-90 minutes** 

DISC GOLF: Like golf, but with a flying disc. Complete each of the nine holes with the fewest throws to win! Free disc loan from the office, credit card bond required. 30-45 minutes

THE LABYRINTH: Tackle the giant split-level maze, with a fun firefighter's pole, a slide and two flights of stairs. Extend your adventure by finding all 17 riddles. 10-25 minutes

TUBE SLIDES (weekends only): Slide down 100m+ synthetic slopes in big rubber rings that turn, accelerate, go up in bends and stop on their own.

CAMERON'S CLIMB: The ultimate multi-dimensional outdoor bouldering challenge. 10-25 minutes

ORIENTEERING: Eight orienteering courses varying in length from 1.6 to 2.8 km. Laminated maps available on loan at the office. 20-45 minutes

PHOTO HUNT: Using photographs and basic map reading skills, navigate your way around the property to match the photos with the correct checkpoints. Laminated maps available on loan at the office. 60-90 minutes

MOUNT LOFTY ADVENTURE HUB activities require pre-booking. Visit their website for pricing and details: www.adventurehubssa.com.au