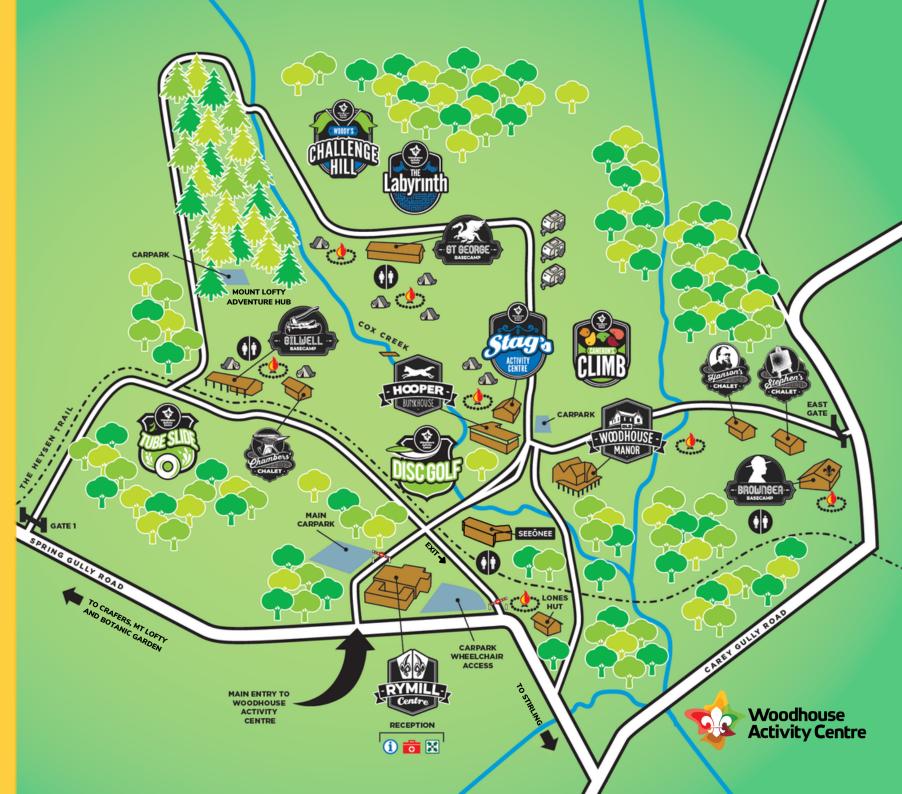

## PLAN YOUR ADVENTURE

WOODY'S CHALLENGE HILL: Crawl, climb, swing and splash your way around 30 obstacles following directional arrows and safety instructions. 60-90 minutes DISC GOLF: Like golf, but with a flying disc. Complete each of the nine holes with the fewest number of throws to win! Free disc loan from office, credit card bond required. 30-45 minutes LABYRINTH: Work your way through the giant split-level maze, with a fun firefighter's pole, a slide and 2 flights of stairs. Extend your adventure by finding all 17 riddles. 10-25 minutes TUBE SLIDES (weekends only): Slide down 100m+ synthetic slopes in big rubber rings that turn, accelerate, go up in bends and stop on their own. CAMERON'S CLIMB: The ultimate bouldering challenge. 10-25 minutes **ORIENTEERING:** Eight orienteering courses varying in length from 1.6 to 2.8 km. Laminated maps available on loan at the office. 20-45 minutes PHOTO HUNT: Using a set of photographs and basic map reading skills, navigate your way around the property to match the photos with the correct checkpoints. Laminated maps available on loan at the office. 60-90 minutes

MOUNT LOFTY ADVENTURE HUB activities require pre-booking. Visit their website for pricing and details: www.adventurehubssa.com.au